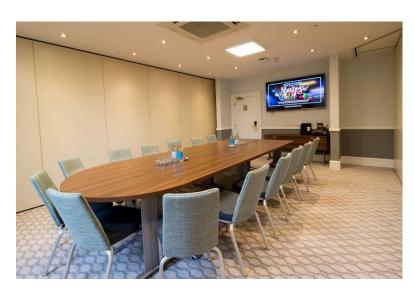

#### Boardroom

Room Size: 7.49m x 5.3m x 2.29m

Capacity with No Equipment: Capacity with Equipment:

Theatre: 30 Theatre: 26

Herringbone: 30 Herringbone: 26

Boardroom: 26 Boardroom: 20

U – Shape: 22 U – Shape: 16

Hollow Square: 15 Hollow Square: 10

Classroom: - Classroom: -

Banquet: - Banquet: -

Cabaret: 20 (2 x tables of 10)

Cabaret: 16 — Projector and Screen (2 x Tables of 8)