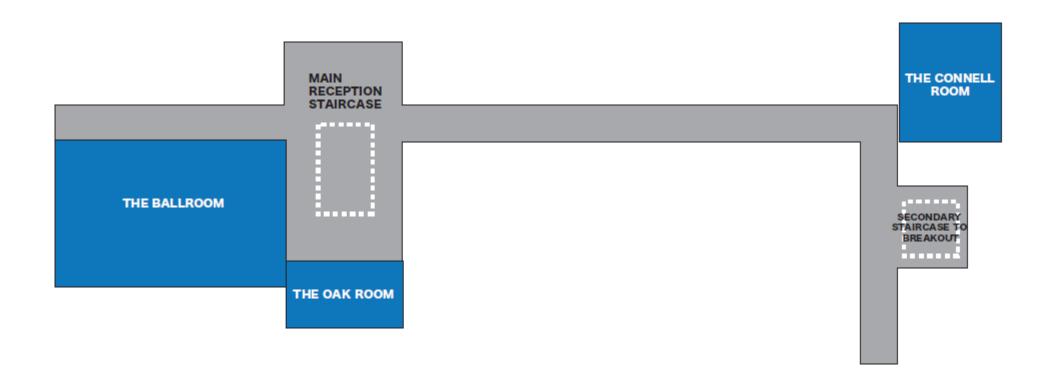

#### FIRST FLOOR MAP OF MEETING ROOMS

## Ballroom

Room Size: 12.06m x 7.49m x 4.48m

Capacity with No Equipment:

Theatre: 80

Herringbone: 80

Boardroom: 32

U – Shape: 34

Hollow Square: 42

## Oak room

Room Size: 7.49m x 4.02m x 3.02m

Capacity with No Equipment: Capacity with Equipment:

Boardroom: 12 Boardroom: 12

No other set up's available

## Connell room

Room Size: 6.95m x 6.12m x 2.38m

Capacity with No Equipment:

Theatre: 40

Herringbone: 40

Boardroom: 20

U – Shape: 18

Hollow Square: 24