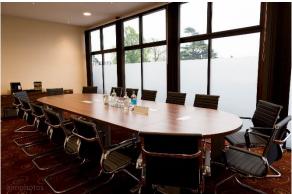

#### Boardroom

Room Size: 7.49m x 5.3m x 2.29m

Capacity with No Equipment: Capacity with Equipment:

Theatre: 30 Theatre: 26

Herringbone: 30 Herringbone: 26

Boardroom: 26 Boardroom: 20

U – Shape: 22 U – Shape: 16