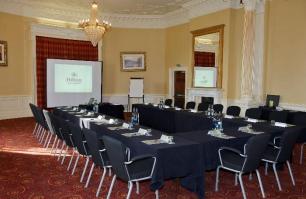

#### Boardroom

Room Size: 7.49m x 5.3m x 2.29m

Capacity with No Equipment: Capacity with Equipment:

Theatre: 30 Theatre: 26

Herringbone: 30 Herringbone: 26

Boardroom: 26 Boardroom: 20

U – Shape: 22 U – Shape: 16

Hollow Square: 15 Hollow Square: 10

Classroom: - Classroom: -

Banquet: - Banquet: -

Cabaret: 20 (2 x tables of 10)

Cabaret: 16 — Projector and Screen (2 x Tables of 8)