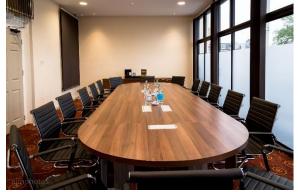

#### Boardroom

Room Size: 7.49m x 5.3m x 2.29m

Capacity with No Equipment: Capacity with Equipment:

Theatre: 30 Theatre: 26

Herringbone: 30 Herringbone: 26

Boardroom: 26 Boardroom: 20

U – Shape: 22 U – Shape: 16