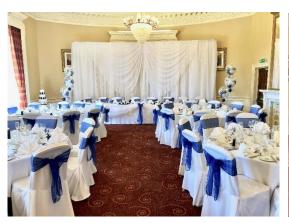

## Ballroom

Room Size: 12.06m x 7.49m x 4.48m

Capacity with No Equipment:

Theatre: 80

Herringbone: 80

Boardroom: 32

U – Shape: 34

Hollow Square: 42

Classroom: 24

Banquet: 72 (6 x Tables of 12)

Cabaret: 60 (6 x tables of 10)

Capacity with Equipment:

Theatre: 70

Herringbone: 70

Boardroom: 28

U – Shape: 26

Hollow Square: 30

Classroom: 18

Banquet: 60 – Projector and Screen (5 x Tables of 12)

Cabaret: 50 — Projector and Screen (5 x Tables of 10)