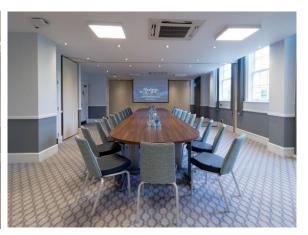

#### Boardroom

Room Size: 7.49m x 5.3m x 2.29m

Capacity with No Equipment: Capacity with Equipment:

Theatre: 30 Theatre: 26

Herringbone: 30 Herringbone: 26

Boardroom: 26 Boardroom: 20

U – Shape: 22 U – Shape: 16

Hollow Square: 15 Hollow Square: 10

Classroom: - Classroom: -

Banquet: - Banquet: -

Cabaret: 20 (2 x tables of 10)

Cabaret: 16 — Projector and Screen (2 x Tables of 8)