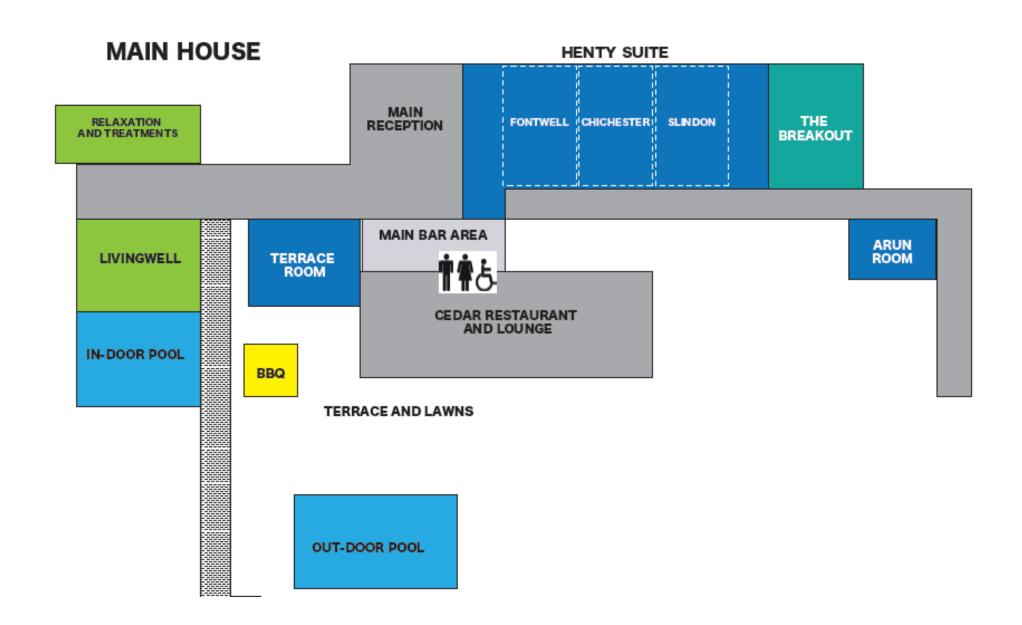

#### FIRST FLOOR MAP OF MEETING ROOMS

# Henty Suite

#### Terrace Room

Room Size: 12.06m x 7.49m x 2.74m

Capacity with No Equipment:

Theatre: 80

Herringbone: 80

Boardroom: 32

U – Shape: 34

Hollow Square: 42

#### Arun room

Room Size: 9.78m x 6.12m x 2.01m

Capacity with No Equipment:

Theatre: 50

Herringbone: 50

Boardroom: 30

U – Shape: 28

Hollow Square: 30