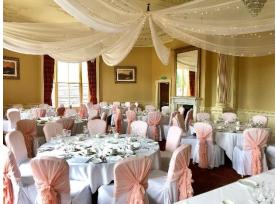

# Henty Suite

#### Room Size:

Capacity with No Equipment:

Theatre: 100

Herringbone: 100

Boardroom: 70

U – Shape: 64

Hollow Square: 70

Classroom: 50

Banquet: 108 (9 x Tables of 12)

Cabaret: 72 (9 x tables of 8)

Capacity with Equipment:

Theatre: 90

Herringbone: 90

Boardroom: 60

U – Shape: 60

Hollow Square: 60

Classroom: 40

Banquet: 84 – Stage & Dancefloor (7 x Tables of 12)

Cabaret: 56 - Stage & Dancefloor (7 x Tables of 8)