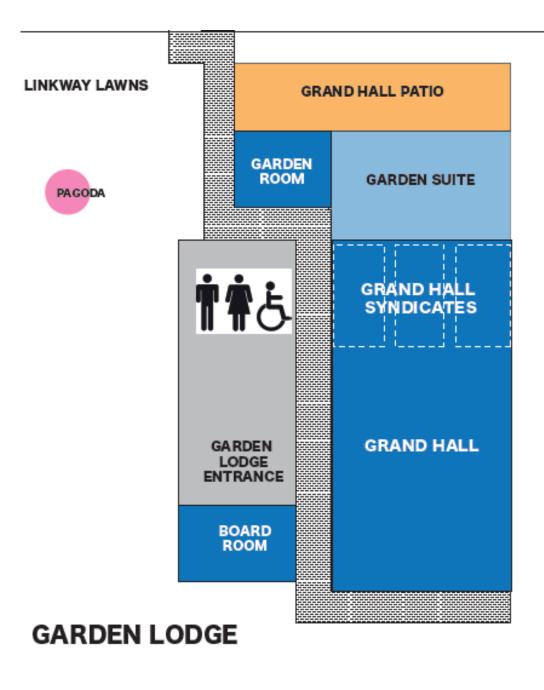

#### GROUND FLOOR MAP OF MEETING ROOMS

### **Grand Hall**

Room Size: 22.01m x 13.62m x 3.93m

Capacity with No Equipment:

Theatre: 336

Herringbone: 336

Boardroom: 72

U – Shape: 66

Hollow Square: 84

#### Garden room

Room Size: 7.49m x 5.3m x 2.29m

Capacity with No Equipment: Capacity with Equipment:

Theatre: 30 Theatre: 26

Herringbone: 30 Herringbone: 26

Boardroom: 20 Boardroom: 16

U – Shape: 16 U – Shape: 12

#### Boardroom

Room Size: 7.49m x 5.3m x 2.29m

Capacity with No Equipment: Capacity with Equipment:

Theatre: 30 Theatre: 26

Herringbone: 30 Herringbone: 26

Boardroom: 26 Boardroom: 20

U – Shape: 22 U – Shape: 16