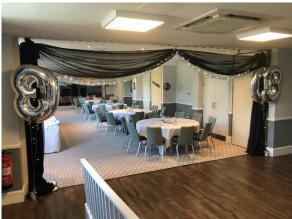

## Ballroom

Room Size: 12.06m x 7.49m x 4.48m

Capacity with No Equipment:

Theatre: 80

Herringbone: 80

Boardroom: 32

U – Shape: 34

Hollow Square: 42

Classroom: 24

Banquet: 72 (6 x Tables of 12)

Cabaret: 60 (6 x tables of 10)

Capacity with Equipment:

Theatre: 70

Herringbone: 70

Boardroom: 28

U – Shape: 26

Hollow Square: 30

Classroom: 18

Banquet: 60 – Projector and Screen (5 x Tables of 12)

Cabaret: 50 — Projector and Screen (5 x Tables of 10)