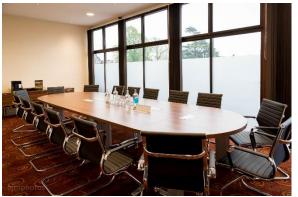

#### Boardroom

Room Size: 7.49m x 5.3m x 2.29m

Capacity with No Equipment: Capacity with Equipment:

Theatre: 30 Theatre: 26

Herringbone: 30 Herringbone: 26

Boardroom: 26 Boardroom: 20

U – Shape: 22 U – Shape: 16