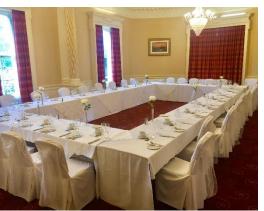

### **Grand Hall**

Room Size: 22.01m x 13.62m x 3.93m

Capacity with No Equipment:

Theatre: 336

Herringbone: 336

Boardroom: 72

U – Shape: 66

Hollow Square: 84

Classroom: 120

Banquet: 336 (28 x Tables of 12)

Cabaret: 224 (28 tables of 8)

Capacity with Equipment:

Theatre: 288

Herringbone: 288

Boardroom: 64

U – Shape: 58

Hollow Square: 70

Classroom: 72

Banquet: 264 – Stage & Dancefloor (22 x Tables of 12)

Cabaret: 176 - Stage & Dancefloor (22 x Tables of 8)