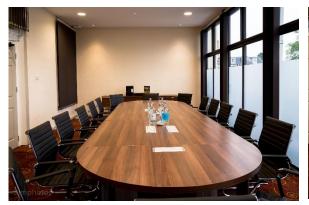

#### Boardroom

Room Size: 7.49m x 5.3m x 2.29m

Capacity with No Equipment: Capacity with Equipment:

Theatre: 30 Theatre: 26

Herringbone: 30 Herringbone: 26

Boardroom: 26 Boardroom: 20

U – Shape: 22 U – Shape: 16